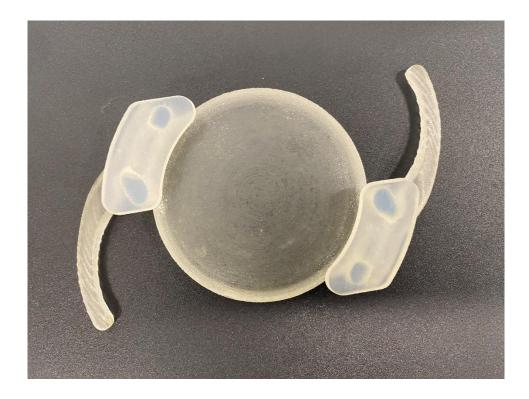

### SGP-003: Large Scale Illustrative Model of the SpyGlass Pharma Inc. Bimatoprost Implant System / IOL Combination

Size: 60 mm (2.36 in) optic diameter, 125 mm (4.92 in) overall diameter Material: Silicone Color: Clear