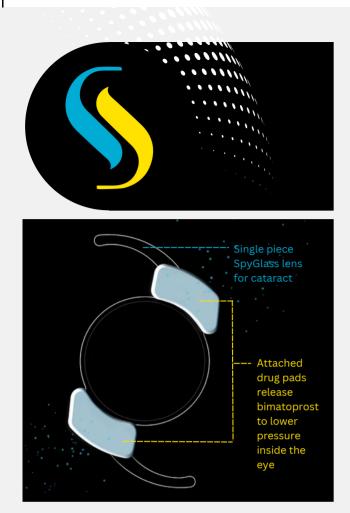

### HOW IT Works

The SpyGlass Drug Delivery Platform consists of bimatoprost drug pads attached to the SpyGlass Intraocular lens. The system is then implanted using the same technique as for standard cataract surgeries. Upon implant, the drug pads release bimatoprost to lower eye pressure.

### **HOW IT WORKS**

The SpyGlass Drug Delivery Platform consists of bimatoprost drug pads attached to the SpyGlass Intraocular lens. The system is then implanted using the same technique as for standard cataract surgeries. Upon implant, the drug pads release bimatoprost to lower eye

pressure.

QR link to

SpyGlass

Website.