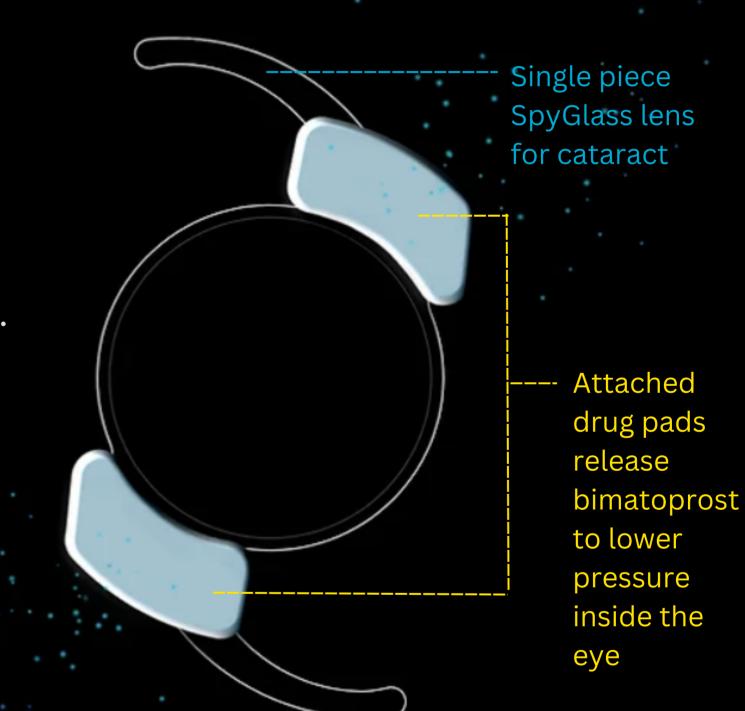

### HOW IT Works

The SpyGlass Drug Delivery Platform consists of bimatoprost drug pads attached to the SpyGlass Intraocular lens. The system is then implanted using the same technique as for standard cataract surgeries. Upon implant, the drug pads release bimatoprost to lower eye pressure.

### **HOW IT WORKS**

The SpyGlass Drug Delivery Platform consists of bimatoprost drug pads attached to the SpyGlass Intraocular lens. The system is then implanted using the same technique as for standard cataract surgeries. Upon implant, the drug pads release bimatoprost to lower eye

pressure.

QR link to

SpyGlass

Website.